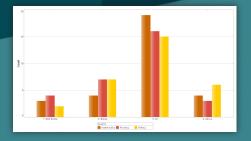

#### Data analysis at the touch of a button

- Instant visual data real time information in a workable format
- Visualise assessment and attendance information stored in Assembly
- Interrogate your data by comparing data over time, or analysing by Gender, Room, Ethnicity
- Specifically compare results for Maori and Non-Maori pupils
- Enjoy the flexibility of having different preset views for Teachers and Senior Managers
- Easily present your data in different styles, graphs and colours

#### Explore, Analyse and Report on School Wide Data

- Collate school wide data quickly and easily
- Combine different assessments
- Compare beginning vs end of year results
- Compare results year on year

### National Standards Visually

- · National Standards visualisations available
- · Combine different types of information, Age, Gender, Attendance and Pastoral
- Compare and look at different demographics
- Compare different cohort groups
- Project and manipulate data on screen for your Staff