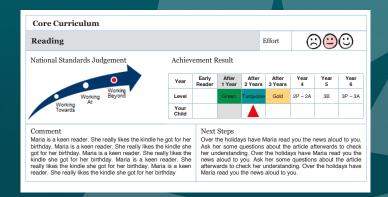

### **Reporting in Assembly**

Assembly has the ability to create reports to suit your school's needs. Bring your Caregiver Reports to life in Assembly. Our specialised Caregiver Report Consultants will assist you in designing the perfect set of reports for your Community.

Enter data once in Assembly and utilize it for Caregiver Reports as well as Board and Ministry Reporting. Assembly can display results in a variety of graphical representations, and compare previous year results to show progress over time.

Don't reinvent the wheel - utilise our specialist knowledge in creating Interim, Summary and End of Year to Ministry and School specifications in an array of exciting design options.

A full consulting Team is available to help set up your dream reports.