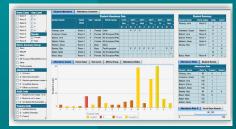

#### Data analysis at the touch of a button

- Instant visual data real time information in a workable format
- Visualise assessment and attendance information stored in Assembly
- Interrogate your data by comparing data over time, or analysing by Gender, Room, Ethnicity
- Specifically compare results for Maori and Non-Maori pupils
- Enjoy the flexibility of having different preset views for Teachers and Senior Managers
- Easily present your data in different styles, graphs and colours

#### Explore, Analyse and Report on School Wide Data

- Collate school wide data quickly and easily
- Combine different assessments
- Compare beginning vs end of year results
- Compare results year on year

### National Standards Visually

- · National Standards visualisations available
- · Combine different types of information, Age, Gender, Attendance and Pastoral
- Compare and look at different demographics
- Compare different cohort groups
- Project and manipulate data on screen for your Staff