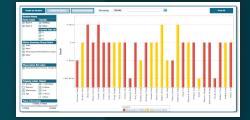

#### Data analysis at the touch of a button

- Instant visual data real time information in a workable format
- Visualise assessment and attendance information stored in Assembly
- Interrogate your data by comparing data over time, or analysing by Gender, Room, Ethnicity
- Specifically compare results for Maori and Non-Maori pupils
- Enjoy the flexibility of having different preset views for Teachers and Senior Managers
- Easily present your data in different styles, graphs and colours

#### Explore, Analyse and Report on School Wide Data

- Collate school wide data quickly and easily
- Combine different assessments
- Compare beginning vs end of year results
- Compare results year on year

### National Standards Visually

- · National Standards visualisations available
- · Combine different types of information, Age, Gender, Attendance and Pastoral
- Compare and look at different demographics
- Compare different cohort groups
- Project and manipulate data on screen for your Staff