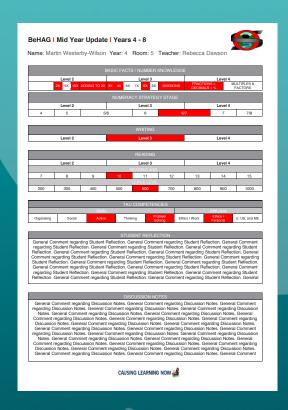

### **Reporting in Assembly**

Assembly has the ability to create reports to suit your school's needs. Bring your Caregiver Reports to life in Assembly. Our specialised Caregiver Report Consultants will assist you in designing the perfect set of reports for your Community.

Enter data once in Assembly and utilize it for Caregiver Reports as well as Board and Ministry Reporting. Assembly can display results in a variety of graphical representations, and compare previous year results to show progress over time.

Don't reinvent the wheel - utilise our specialist knowledge in creating Interim, Summary and End of Year to Ministry and School specifications in an array of exciting design options.

A full consulting Team is available to help set up your dream reports.