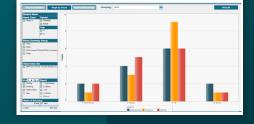

#### Data analysis at the touch of a button

- Instant visual data real time information in a workable format
- Visualise assessment and attendance information stored in Assembly
- Interrogate your data by comparing data over time, or analysing by Gender, Room, Ethnicity
- Specifically compare results for Maori and Non-Maori pupils
- Enjoy the flexibility of having different preset views for Teachers and Senior Managers
- Easily present your data in different styles, graphs and colours

#### Explore, Analyse and Report on School Wide Data

- Collate school wide data quickly and easily
- Combine different assessments
- Compare beginning vs end of year results
- Compare results year on year

### National Standards Visually

- · National Standards visualisations available
- · Combine different types of information, Age, Gender, Attendance and Pastoral
- Compare and look at different demographics
- Compare different cohort groups
- Project and manipulate data on screen for your Staff