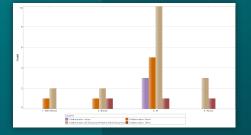

#### Data analysis at the touch of a button

- Instant visual data real time information in a workable format
- Visualise assessment and attendance information stored in Assembly
- Interrogate your data by comparing data over time, or analysing by Gender, Room, Ethnicity
- Specifically compare results for Maori and Non-Maori pupils
- Enjoy the flexibility of having different preset views for Teachers and Senior Managers
- Easily present your data in different styles, graphs and colours

#### Explore, Analyse and Report on School Wide Data

- Collate school wide data quickly and easily
- Combine different assessments
- Compare beginning vs end of year results
- Compare results year on year

### National Standards Visually

- · National Standards visualisations available
- · Combine different types of information, Age, Gender, Attendance and Pastoral
- Compare and look at different demographics
- Compare different cohort groups
- Project and manipulate data on screen for your Staff